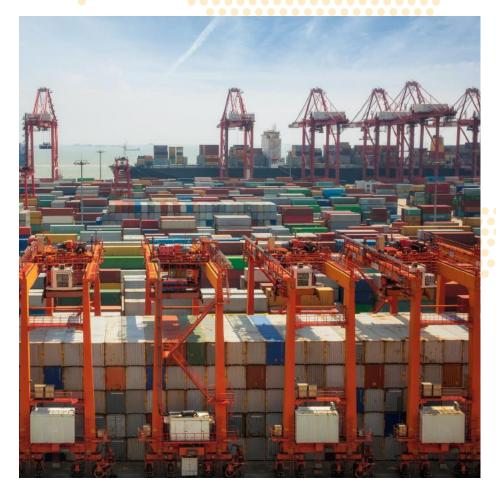

### SEA FREIGHT

- full container and less than container loads
- special cargo
- cooperation with reputable ocean lines
- consolidation of shipments in major global ports

## **OVERSIZED FREIGHT**

- dedicated projects, forwarding solutions and logistics for loads with non-standard parameters and of strategic importance
- break-bulk sea freight in flat rack containers and ro-ro transport, including rolling cargo and self-propelled vehicles
- development and certification of reloading methods and securing goods for transport