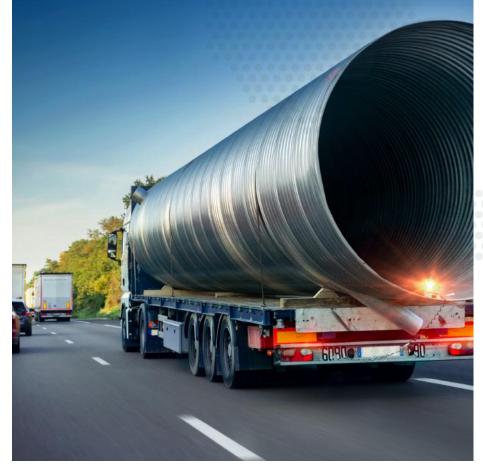

## **OVERSIZED FREIGHT**

- dedicated projects, forwarding solutions and logistics for loads with non-standard parameters and of strategic importance
- break-bulk sea freight in flat rack containers and ro-ro transport, including rolling cargo and self-propelled vehicles
- development and certification of reloading methods and securing goods for transport